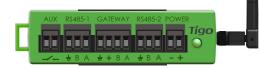

### Data logger/gateway

The CCA is a compact, powerful data logging and communications gateway that powers the monitoring and safety capabilities of Tigo TS4 module level power electronics (MLPE).

## Features

- Enables module-level monitoring through the Tigo cloud platform
- Pairs with the Tigo Access Point (TAP) to enable compliance with NEC 2017, 2020 and 2023 690.12 rapid shutdown requirements
- Collects data from up to 900 TS4s via up to seven TAPs
- Connects to wired and wireless networks
- Includes a multifunction LED status indicator
- Reads data from a wide range of 3rd party devices including Modbus-equipped inverters, charge controllers, weather stations, and revenue grade meters