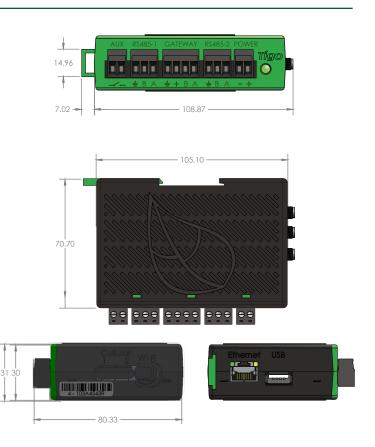

#### Electrical

| Input voltage                       | 10 – 25V <sub>DC</sub>                       |
|-------------------------------------|----------------------------------------------|
| Power consumption (up to 7 TAPs)    | 3 – 10 W                                     |
| Mechanical/Environmental            |                                              |
| Dimensions (W/D/H)                  | 31 x 115.5 x 71.5 mm<br>(1.2 x 4.5 x 2.8 in) |
| Weight                              | 126g (.28 lbs)                               |
| Operating temperature range         | -20 – 85°C (-4 – 185°F)                      |
| Maximum altitude                    | 3000 m (9840 ft)                             |
| Cooling                             | Natural convection                           |
| Includes DIN rail mountable bracket |                                              |
|                                     |                                              |